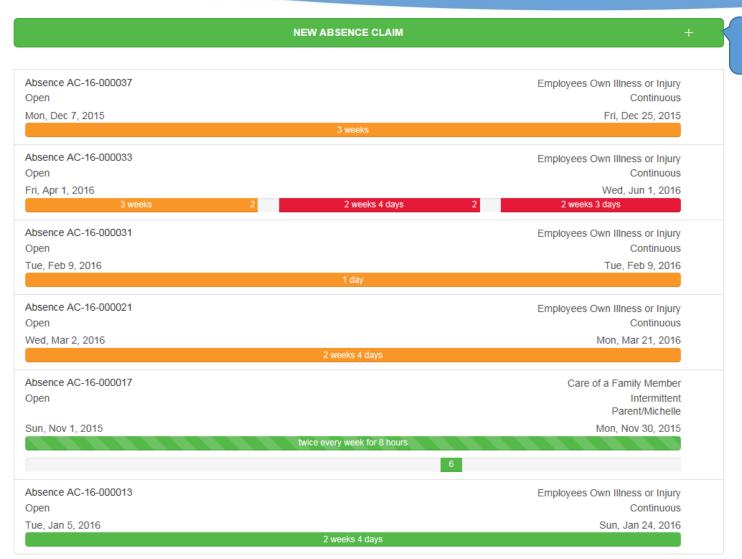

#### **Employee Leaves**

• File a new leave on line by selecting the "+" sign

- Color coded leave and/or absence status:
  - · Green approved
  - Orange Pending
  - Red Denied
- View claim details by clicking on the colored bar for the associated leave

- Detailed view of:
  - Leave
  - Dates Summary
  - Dates Detail
  - Certifications received
- Get help on regulations by selecting "Regulations" for the associated policy