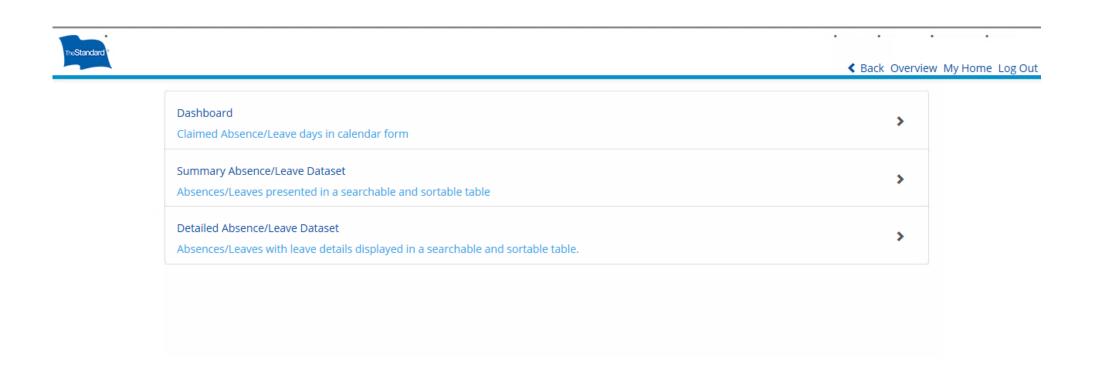

# **Summary Reporting**

Once you click on "Summaries" a list of available reports will be provided

#### Dashboard

Less Weeks

More Weeks

#### Dashboard