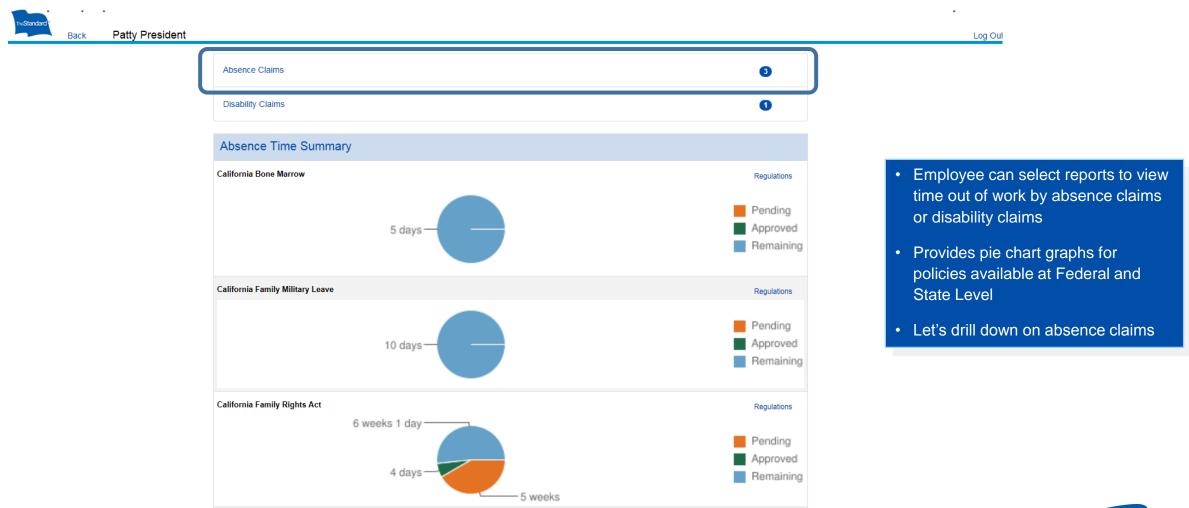

#### Once you log in you will see:

- A list of summary reports available about your employee's leaves.
- Your direct reports individual records.

# **Summary Reporting**

Once you click on "Summaries" a list of available reports will be provided

#### **Employee Leaves**

• File a new leave on line by selecting the "+" sign

- Color coded leave and/or absence status:
  - · Green approved
  - Orange Pending
  - Red Denied
- View claim details by clicking on the colored bar for the associated leave