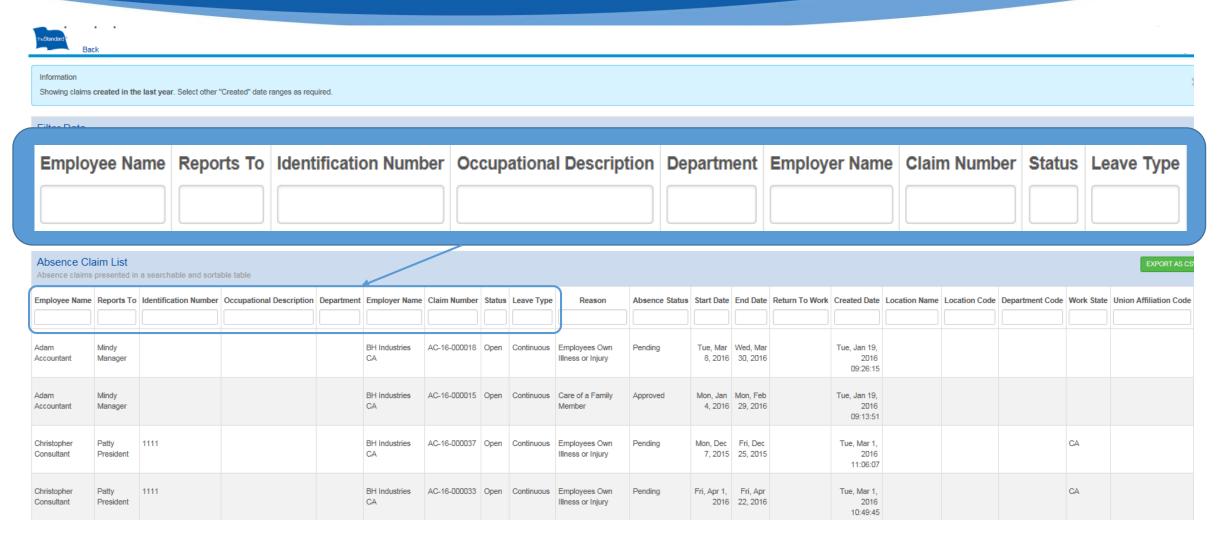

# Searching Employee Records

# **Employee's Leave Record**

13

#### **Employee Leaves**

• File a new leave on line by selecting the "+" sign

- Color coded leave and/or absence status:
  - · Green approved
  - Orange Pending
  - Red Denied
- View claim details by clicking on the colored bar for the associated leave