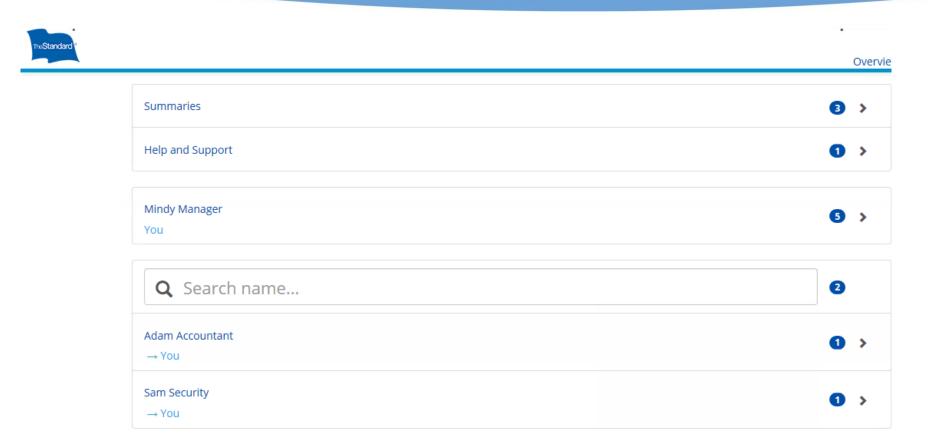

# Manager View – Home Page

#### Once you log in you will see:

- A list of summary reports available about your employee's leaves.
- Your direct reports individual records.

# **Summary Reporting**

Once you click on "Summaries" a list of available reports will be provided