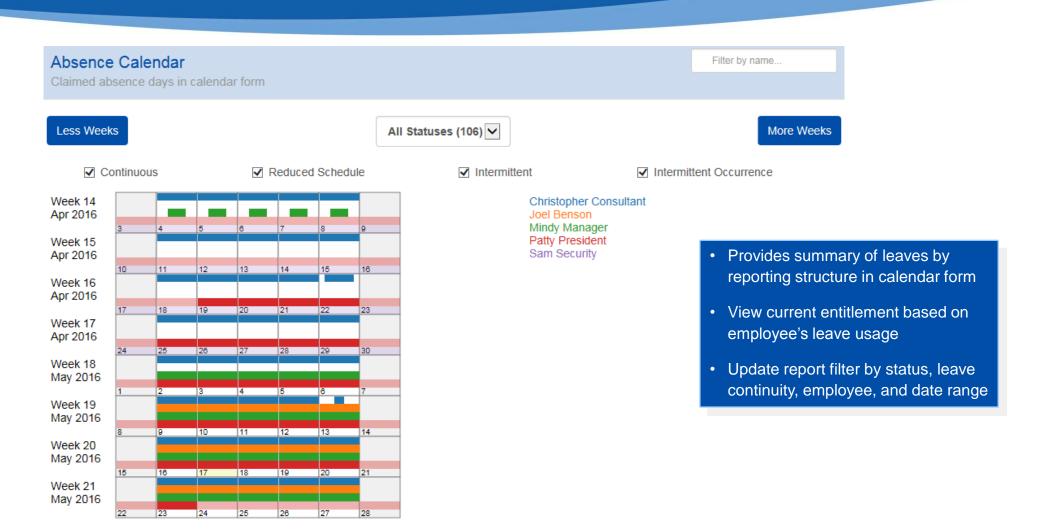

#### **Dashboard**

More Weeks

✓ Intermittent Occurrence

Adam Accountant Christopher Consultant Joel Benson Mindy Manager Patty President Sam Security

✓ Intermittent

- Modify the weeks in the absence calendar by clicking on "less weeks" and/or "more weeks"
- Graphical view from Manager or even employee level how much time has been requested
- Extended view helps with schedule/resource planning

9