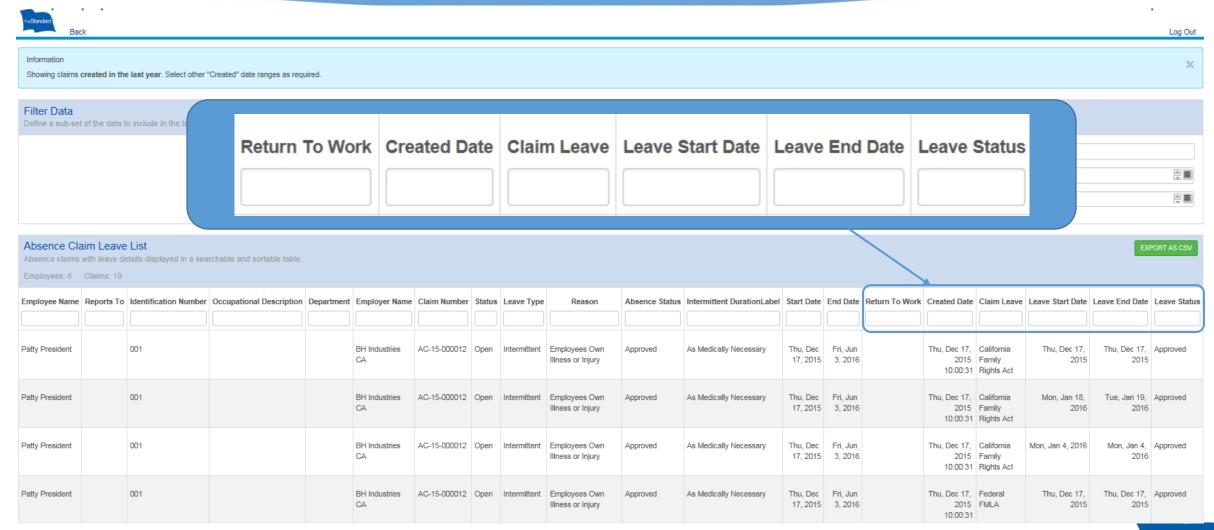

# Searching Employee Records

#### **Employee Leaves**

• File a new leave on line by selecting the "+" sign

- Color coded leave and/or absence status:
  - · Green approved
  - Orange Pending
  - Red Denied
- View claim details by clicking on the colored bar for the associated leave