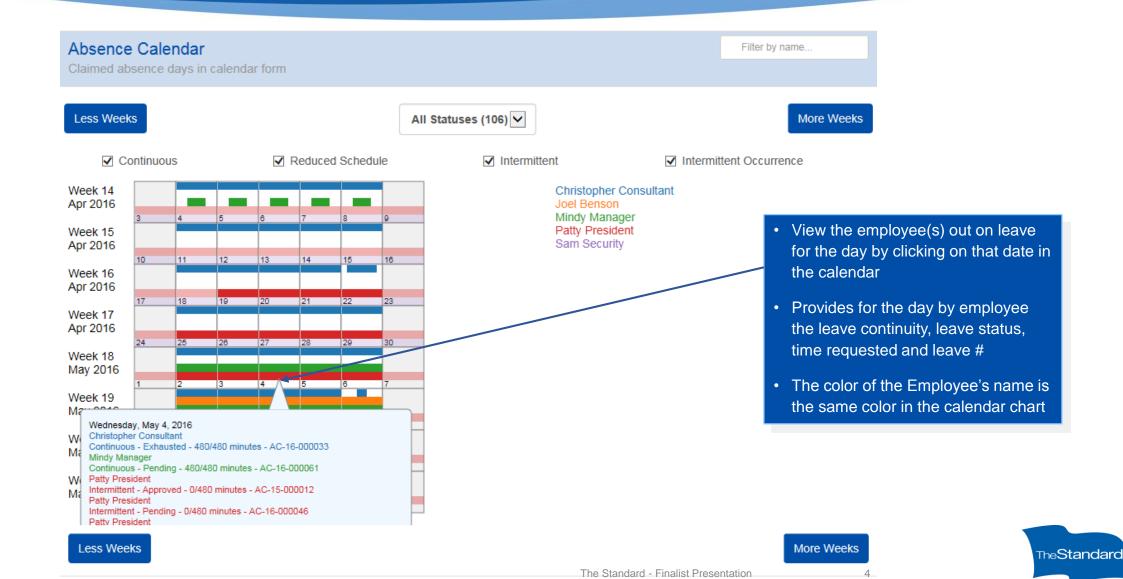

#### **Dashboard**

More Weeks

✓ Intermittent Occurrence

Adam Accountant Christopher Consultant Joel Benson Mindy Manager Patty President Sam Security

✓ Intermittent

- Modify the weeks in the absence calendar by clicking on "less weeks" and/or "more weeks"
- Graphical view from Manager or even employee level how much time has been requested
- Extended view helps with schedule/resource planning

9