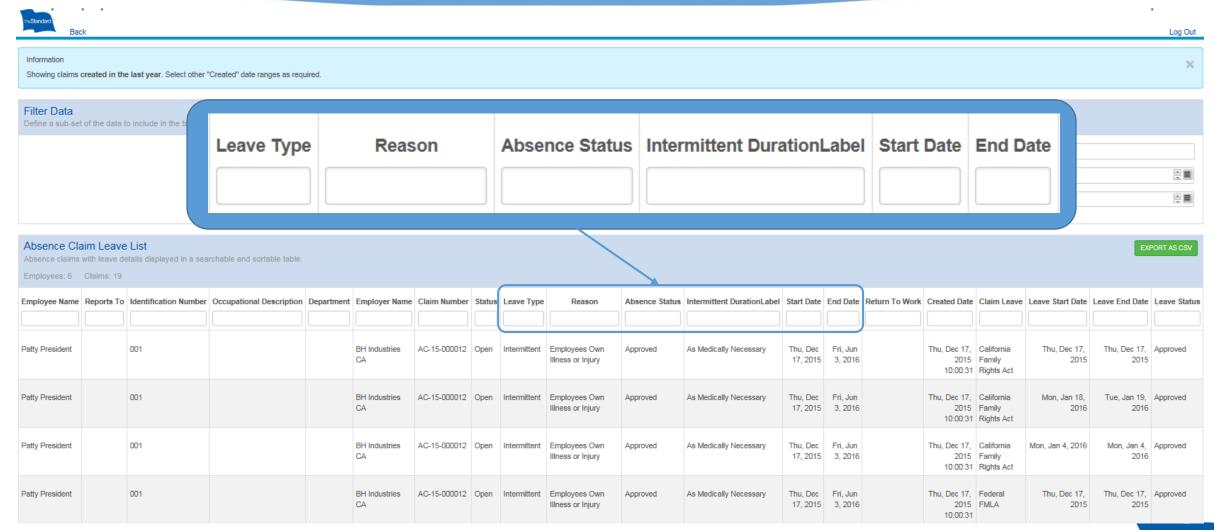

# Searching Employee Records

#### **Employee Leaves**

• File a new leave on line by selecting the "+" sign

- Color coded leave and/or absence status:
  - · Green approved
  - Orange Pending
  - Red Denied
- View claim details by clicking on the colored bar for the associated leave