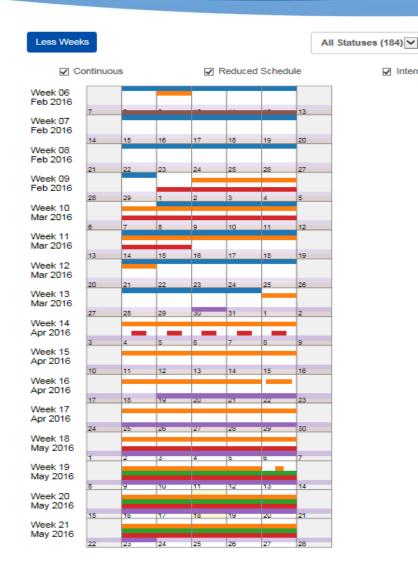

#### Dashboard

Less Weeks

More Weeks

#### Dashboard

#### **Dashboard**

More Weeks

✓ Intermittent Occurrence

Adam Accountant Christopher Consultant Joel Benson Mindy Manager Patty President Sam Security

✓ Intermittent

- Modify the weeks in the absence calendar by clicking on "less weeks" and/or "more weeks"
- Graphical view from Manager or even employee level how much time has been requested
- Extended view helps with schedule/resource planning