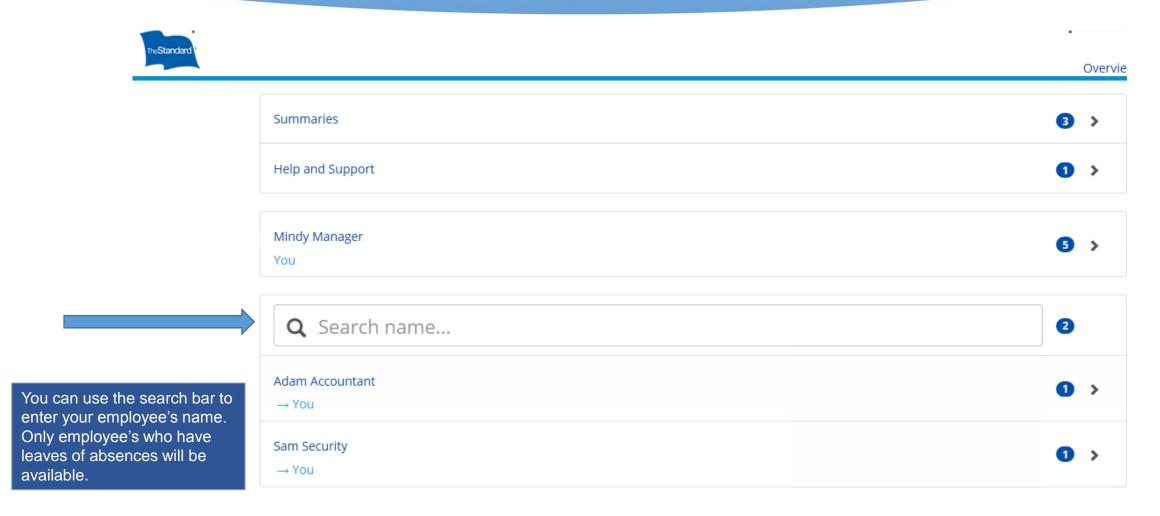

# Manager View – Home Page

#### Once you log in you will see:

- A list of summary reports available about your employee's leaves.
- Your direct reports individual records.