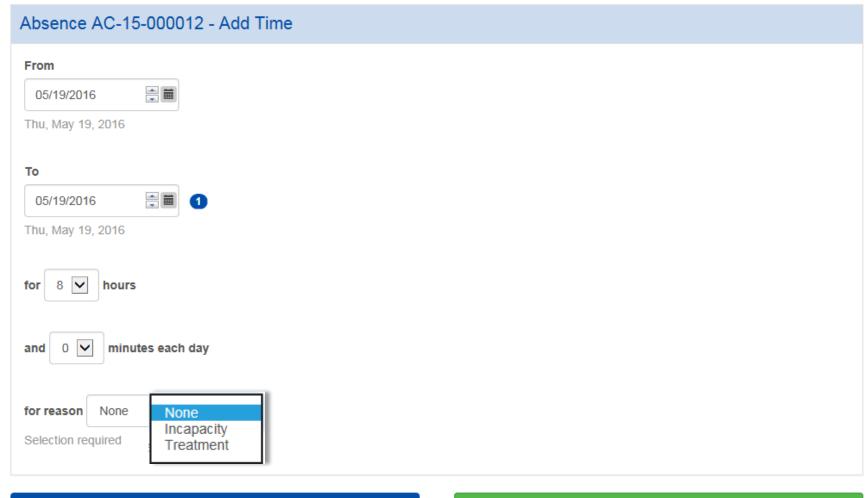

End               | Duration               | Status      |
| Thu, Dec 17, 2015                                                     | Fri, Jun 3, 2016  | As Medically Necessary | Approved    |
| Mon, Jan 18, 2016                                                     | Tue, Jan 19, 2016 | 2 days                 | Approved    |
| Mon, Jan 4, 2016                                                      | Mon, Jan 4, 2016  | 1 day                  | Approved    |
| Thu, Dec 17, 2015                                                     | Thu, Dec 17, 2015 | 1 day                  | Approved    |

- Detailed view of intermittent leave.
  - Certifications approved frequency and duration
  - Absences taken capturing duration
  - Absence taken by policy



# **Employees can add time to their Leave(s)**





Cancel

SAVE