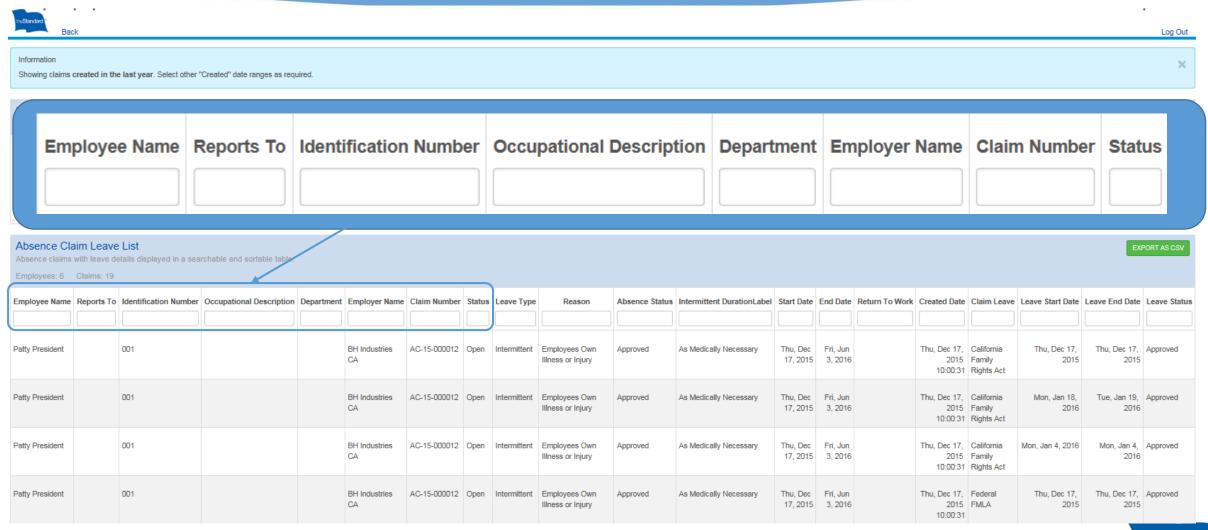

# Searching Employee Records

#### **Employee Leaves**

• File a new leave on line by selecting the "+" sign

- Color coded leave and/or absence status:
  - · Green approved
  - Orange Pending
  - Red Denied
- View claim details by clicking on the colored bar for the associated leave