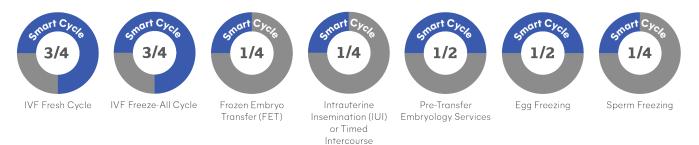

|
| \$10,000 Surrogacy financial assistance per lifetime                                                                                                                                                                                              |
| Donor Tissue Purchase Egg and sperm tissue purchase coverage                                                                                                                                                                                      |
| Note: The Progyny benefit is available only to Faculty and Managerial & Professional staff who are Aetna members as well as Union staff enrolled in the Aetna Smart Care plan. Yo are subject to financial responsibility according to your plan. |

## Common ways to use a Smart Cycle: