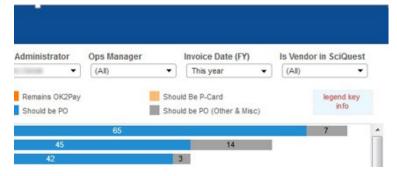

## Vale University OK2Pay Invoice Activity

**1.** In this dashboard you can view a list of All vendors which had invoices created as OK2Pay. The Vendor list can be filtered to show Vendors who are in SciQuest or not in SciQuest via the filter in the top right. This is helpful to find high volume vendors which could be added to SciQuest for future POs.

**2.** The colors represent different best practices based on Expense Type used on each OK2Pay Invoice and can be found by hovering over the legend key info. This is an ongoing process of categorizing ETs based on best practice determined by Procurement. We understand there are special business needs that may not adhere to our best practice recommendation.