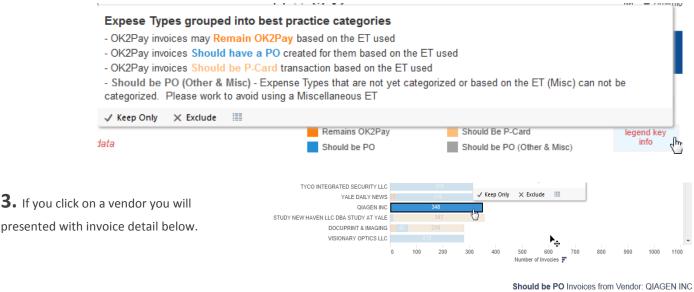

**2.** The colors represent different best practices based on Expense Type used on each OK2Pay Invoice and can be found by hovering over the legend key info. This is an ongoing process of categorizing ETs based on best practice determined by Procurement. We understand there are special business needs that may not adhere to our best practice recommendation.